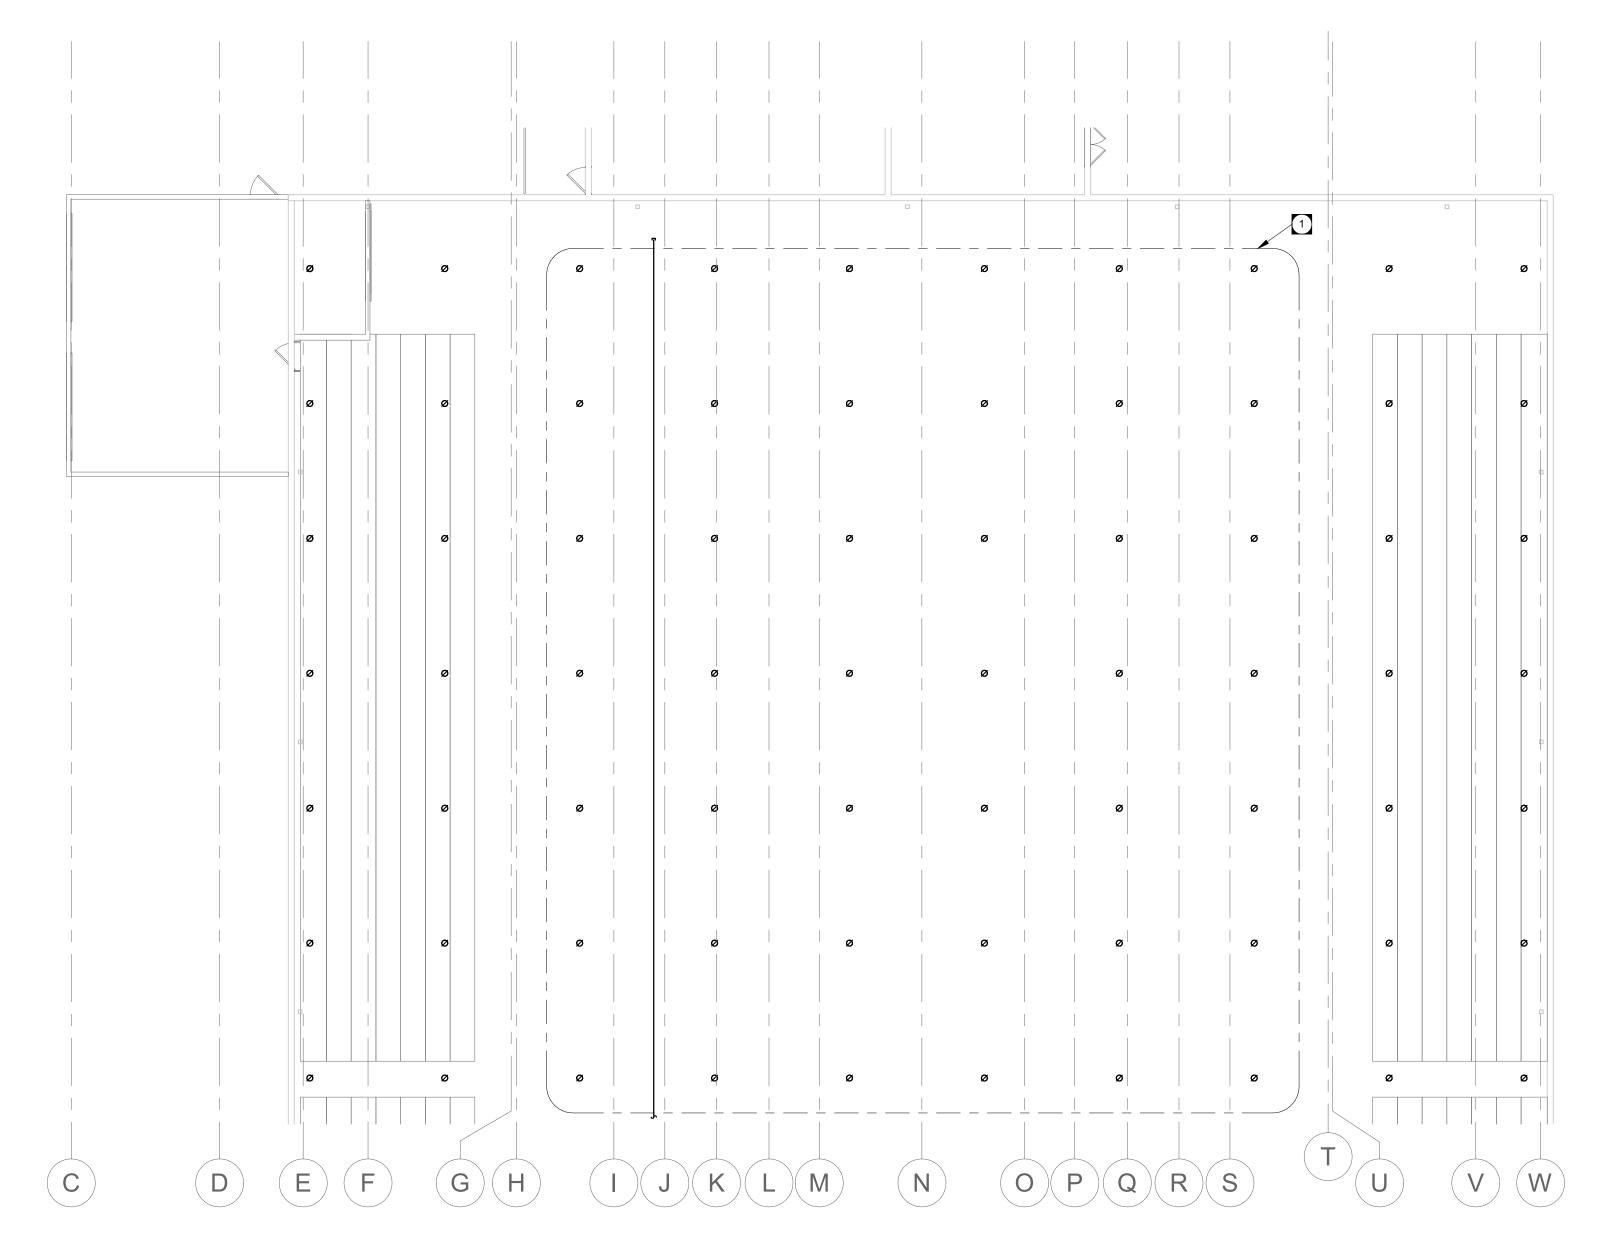

## **KEY NOTES**

ROUTE SPRINKLER PIPING ABOVE INCLUDE SPRINKLER COVERAGE ABOVE REFLECTIVE BLANKETS OVER ICE SURFACE. PROVIDE SPRINKLER COVERAGE ABOVE AND BELOW BLANKETS IN COMPLIANCE WITH NFPA CEILING CLOUD REQUIREMENTS. CUT HOLES IN BLANKETS TO ACCOMMODATE HEADS PROVIDING COVERAGE BELOW. COORDINATE WITH ARCHITECTURAL.

Project

ST. JAMES CIVIC CENTRE

Drawing

ARENA NORTH - FIRE PROTECTION PLAN

 Drawn By:
 Review By:

 GC
 JS

 Scale:
 Tender No:

 3/32" = 1'-0"
 1176-2019

 Date:
 11/06/19

MF2.4

ARENA NORTH HIGH LEVEL - FIRE PROTECTION RENOVATION

3/32" = 1'-0"

MF2.4